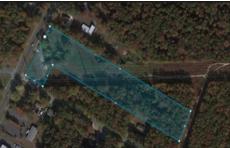

# **COMMENTS**

PRICE TO SELL: \$199,000.00 Total of 5.07 acres for sale. Formerly approved for Office Development project - 10,000 sf. Medical / office permitted. All approvals have lapsed. Excellent parking. Call LA for details. Near ShopRite, TD Bank, Hilton Suites, Atlanticare Health Park and busy Black Horse Pike corridor....

# COMMENTS

PRICE TO SELL: \$199,000.00 Total of 5.07 acres for sale. Formerly approved for Office Development project - 10,000 sf. Medical / office permitted. All approvals have lapsed. Excellent parking. Call LA for details. Near ShopRite, TD Bank, Hilton Suites, Atlanticare Health Park and busy Black Horse Pike corridor....