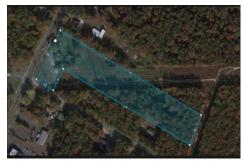

# **COMMENTS**

PRICE TO SELL: \$199,000.00 Total of 5.07 acres for sale. Formerly approved for Office Development project - 10,000 sf. Medical / office permitted. All approvals have lapsed. Excellent parking. Call LA for details. Near ShopRite, TD Bank, Hilton Suites, Atlanticare Health Park and busy Black Horse Pike corridor....

# COMMENTS

PRICE TO SELL: \$199,000.00 Total of 5.07 acres for sale. Formerly approved for Office Development project - 10,000 sf. Medical / office permitted. All approvals have lapsed. Excellent parking. Call LA for details. Near ShopRite, TD Bank, Hilton Suites, Atlanticare Health Park and busy Black Horse Pike corridor....