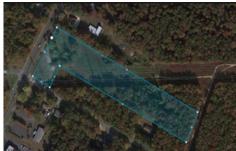

PROPERTY DETAILS

3044 English Creek Ave, Egg Harbor Township, NJ, 08234

Price \$199,000.00

Total Rooms
Bedrooms 0
Baths Full 0
Baths Half 0
Year Built
Type
Block Number 1702
Listing # 586910
Taxes 3479.00

# COMMENTS

PRICE TO SELL: \$199,000.00 Total of 5.07 acres for sale. Formerly approved for Office Development project - 10,000 sf. Medical / office permitted. All approvals have lapsed. Excellent parking. Call LA for details. Near ShopRite, TD Bank, Hilton Suites, Atlanticare Health Park and busy Black Horse Pike corridor....