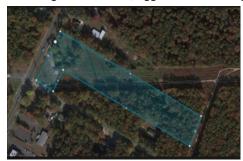

Berger Realty, Inc. 3160 Asbury Avenue Ocean City, NJ 08226 1-877-237-4371/609-399-0076 info@bergerrealty.com

PROPERTY DETAILS

3044 English Creek Ave, Egg Harbor Township, NJ, 08234

Price \$199,000.00

| Total Rooms  |         |
|--------------|---------|
| Bedrooms     | 0       |
| Baths Full   | 0       |
| Baths Half   | 0       |
| Year Built   |         |
| Туре         |         |
| Block Number | 1702    |
| Listing #    | 586910  |
| Taxes        | 3479.00 |

# **COMMENTS**

PRICE TO SELL: \$199,000.00 Total of 5.07 acres for sale. Formerly approved for Office Development project - 10,000 sf. Medical / office permitted. All approvals have lapsed. Excellent parking. Call LA for details. Near ShopRite, TD Bank, Hilton Suites, Atlanticare Health Park and busy Black Horse Pike corridor....