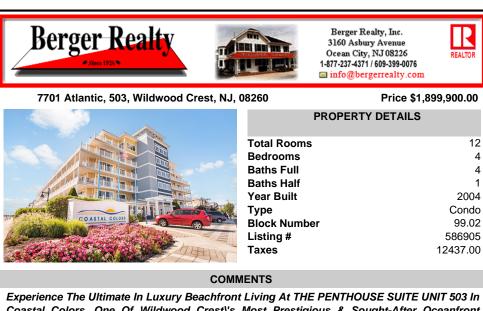

7701 Atlantic, 503, Wildwood Crest, NJ, 08260

|       | PRC          | OPERTY DETAILS |          |
|-------|--------------|----------------|----------|
|       | Total Rooms  |                | 12       |
|       | Bedrooms     |                | 4        |
|       | Baths Full   |                | 4        |
|       | Baths Half   |                | 1        |
|       | Year Built   |                | 2004     |
|       | Туре         |                | Condo    |
|       | Block Number |                | 99.02    |
|       | Listing #    |                | 586905   |
| 199PN | Taxes        |                | 12437.00 |

## COMMENTS

Experience The Ultimate In Luxury Beachfront Living At THE PENTHOUSE SUITE UNIT 503 In Coastal Colors, One Of Wildwood Crestl's Most Prestigious & Sought-After Oceanfront Communities!!! Located On The South Side Of The Building This Unit Offers Beautiful Beach Views And Arguably The Best Sunsets On The Island That You Can Enjoy From Your EXPANSIVE Private Outdoor Deck!!! F...