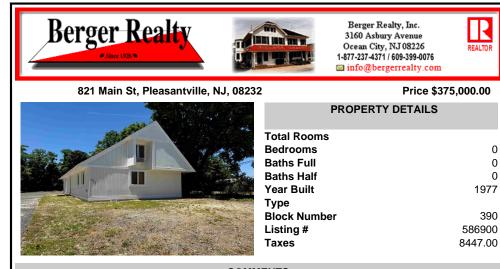

|            | PRO          | PERTY DETAILS |         |
|------------|--------------|---------------|---------|
|            | Total Rooms  |               |         |
| 1 2 6 - 1  | Bedrooms     |               | 0       |
| 1000       | Baths Full   |               | 0       |
| The second | Baths Half   |               | 0       |
|            | Year Built   |               | 1977    |
|            | Туре         |               |         |
| Same and   | Block Number |               | 390     |
| and side   | Listing #    |               | 586900  |
| No. Con    | Taxes        |               | 8447.00 |
|            |              |               |         |