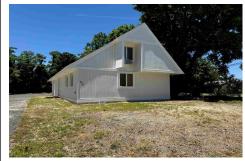

## **COMMENTS**

Commercial Opportunity! This 2689 sq ft stand alone office space is located on busy Main Street in Pleasantville providing lots of exposure. Accessible near all major highways including the AC Expressway, Black Horse Pike, and White Horse Pike Via Delilah Road. Includes entrance area, 5 office suites, conference room, work station area plus kitchenette and storage area. Va...

821 Main St, Pleasantville, NJ, 08232