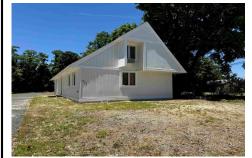

## COMMENTS

Commercial Opportunity! This 2689 sq ft stand alone office space is located on busy Main Street in Pleasantville providing lots of exposure. Accessible near all major highways including the AC Expressway, Black Horse Pike, and White Horse Pike Via Delilah Road. Includes entrance area, 5 office suites, conference room, work station area plus kitchenette and storage area. Va...

821 Main St, Pleasantville, NJ, 08232