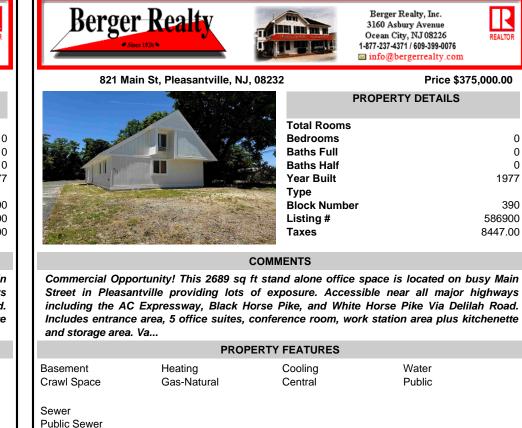

|                     | PROPERTY DETAILS |   |         |  |
|---------------------|------------------|---|---------|--|
|                     | Total Rooms      |   |         |  |
| 100 C               | Bedrooms         |   | 0       |  |
|                     | Baths Full       |   | 0       |  |
| - Contraction       | Baths Half       |   | 0       |  |
| Campany Contraction | Year Built       |   | 1977    |  |
|                     | Туре             |   |         |  |
|                     | Block Number     | ſ | 390     |  |
|                     | Listing #        |   | 586900  |  |
|                     | Taxes            |   | 8447.00 |  |

## COMMENTS

Commercial Opportunity! This 2689 sq ft stand alone office space is located on busy Main Street in Pleasantville providing lots of exposure. Accessible near all major highways including the AC Expressway, Black Horse Pike, and White Horse Pike Via Delilah Road. Includes entrance area, 5 office suites, conference room, work station area plus kitchenette and storage area. Va...

|             | PROPERTY FEATURES |         |        |  |
|-------------|-------------------|---------|--------|--|
| Basement    | Heating           | Cooling | Water  |  |
| Crawl Space | Gas-Natural       | Central | Public |  |

Sewer Public Sewer