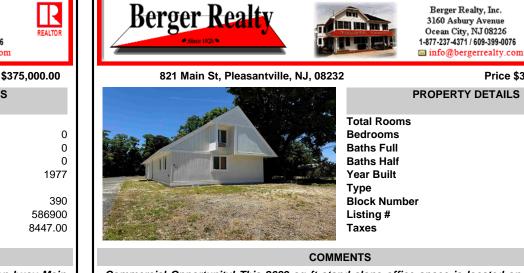

To the sector of the sector of

| 3232                         | Price \$375,000.00 |         |
|------------------------------|--------------------|---------|
| 2.<br>4.<br>2.18             | PROPERTY DETAILS   |         |
|                              |                    |         |
|                              | Total Rooms        |         |
| 3                            | Bedrooms           | 0       |
|                              | Baths Full         | 0       |
| they.                        | Baths Half         | 0       |
| 2000<br>2000<br>2000<br>2000 | Year Built         | 1977    |
|                              | Туре               |         |
| -                            | Block Number       | 390     |
| No.                          | Listing #          | 586900  |
| 1                            | Taxes              | 8447.00 |
| 1                            |                    |         |

## COMMENTS

Commercial Opportunity! This 2689 sq ft stand alone office space is located on busy Main Street in Pleasantville providing lots of exposure. Accessible near all major highways including the AC Expressway, Black Horse Pike, and White Horse Pike Via Delilah Road. Includes entrance area, 5 office suites, conference room, work station area plus kitchenette and storage area. Va...