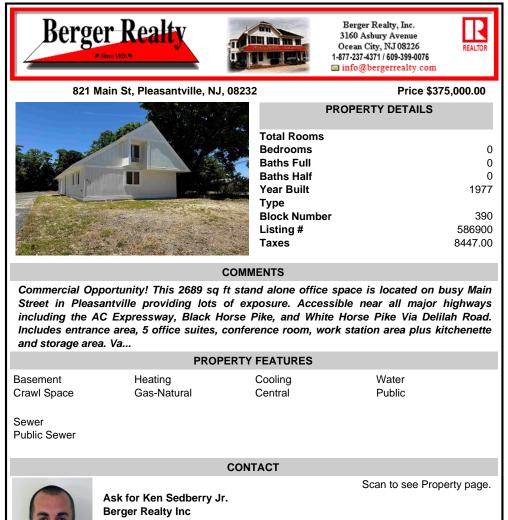

| 8232 | Price \$375,000.00                                                |                          |
|------|-------------------------------------------------------------------|--------------------------|
|      | PROPERTY DETAIL                                                   | .S                       |
|      | Total Rooms<br>Bedrooms<br>Baths Full<br>Baths Half<br>Year Built | 0<br>0<br>1977           |
|      | Type<br>Block Number<br>Listing #<br>Taxes                        | 390<br>586900<br>8447.00 |

## COMMENTS

Commercial Opportunity! This 2689 sq ft stand alone office space is located on busy Main Street in Pleasantville providing lots of exposure. Accessible near all major highways including the AC Expressway, Black Horse Pike, and White Horse Pike Via Delilah Road. Includes entrance area, 5 office suites, conference room, work station area plus kitchenette and storage area. Va...

|             | PROP        | PROPERTY FEATURES |        |  |
|-------------|-------------|-------------------|--------|--|
| Basement    | Heating     | Cooling           | Water  |  |
| Crawl Space | Gas-Natural | Central           | Public |  |

Sewer Public Sewer

## CONTACT

Scan to see Property page.

Ask for Ken Sedberry Jr. Berger Realty Inc 3160 Asbury Avenue, Ocean City Call: 609-703-2930 Email to: ksj@bergerrealty.com

Ask for Ken Sedberry Jr. Berger Realty Inc 3160 Asbury Avenue, Ocean City Call: 609-703-2930 Email to: ksj@bergerrealty.com