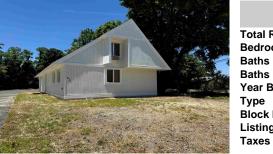

| 8232 | Price \$375,000.00                                                |                          |
|------|-------------------------------------------------------------------|--------------------------|
|      | PROPERTY DETAIL                                                   | .S                       |
|      | Total Rooms<br>Bedrooms<br>Baths Full<br>Baths Half<br>Year Built | 0<br>0<br>1977           |
|      | Type<br>Block Number<br>Listing #<br>Taxes                        | 390<br>586900<br>8447.00 |

## COMMENTS

Commercial Opportunity! This 2689 sq ft stand alone office space is located on busy Main Street in Pleasantville providing lots of exposure. Accessible near all major highways including the AC Expressway, Black Horse Pike, and White Horse Pike Via Delilah Road. Includes entrance area, 5 office suites, conference room, work station area plus kitchenette and storage area. Va...