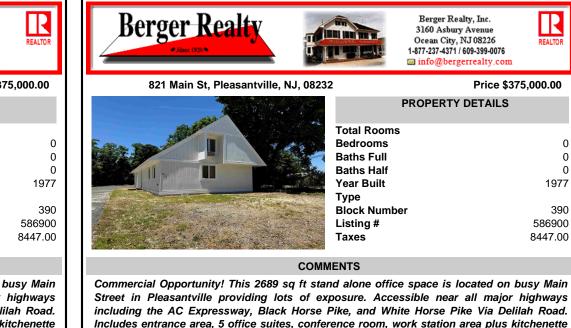

## COMMENTS

Commercial Opportunity! This 2689 sq ft stand alone office space is located on busy Main Street in Pleasantville providing lots of exposure. Accessible near all major highways including the AC Expressway, Black Horse Pike, and White Horse Pike Via Delilah Road. Includes entrance area, 5 office suites, conference room, work station area plus kitchenette and storage area. Va...