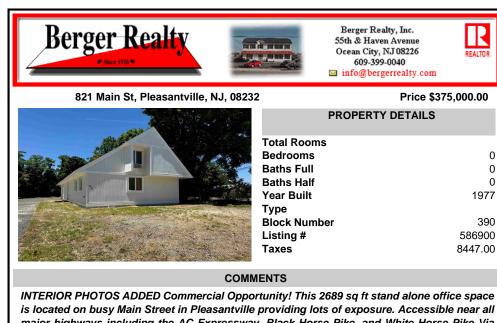

major highways including the AC Expressway, Black Horse Pike, and White Horse Pike Via Delilah Road. Includes entrance area, 5 office suites, conference room, work station area plus kitchenett ...

|             | PROPERTY FEATURES |         |        |  |
|-------------|-------------------|---------|--------|--|
| Basement    | Heating           | Cooling | Water  |  |
| Crawl Space | Gas-Natural       | Central | Public |  |

Sewer Public Sewer

CONTACT

Scan to see Property page.

is located on busy Main Street in Pleasantville providing lots of exposure. Accessible near all major highways including the AC Expressway, Black Horse Pike, and White Horse Pike Via Delilah Road. Includes entrance area, 5 office suites, conference room, work station area plus kitchenett ...