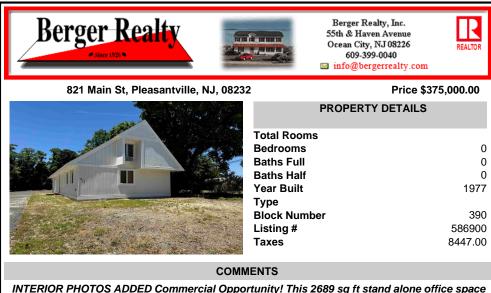

Sewer Public Sewer

CONTACT

Scan to see Property page.

is located on busy Main Street in Pleasantville providing lots of exposure. Accessible near all major highways including the AC Expressway, Black Horse Pike, and White Horse Pike Via Delilah Road. Includes entrance area, 5 office suites, conference room, work station area plus kitchenett ...