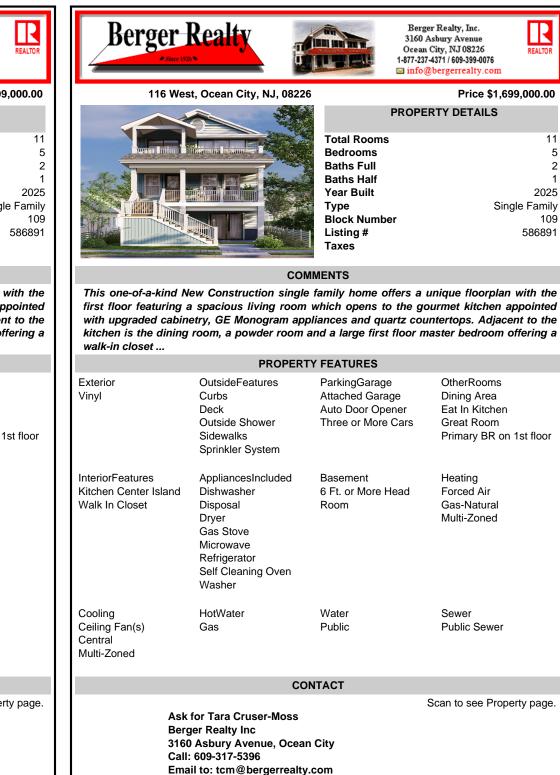

| Price \$1,699,000.00 |               |  |
|----------------------|---------------|--|
| PROPERTY DETAILS     |               |  |
| Total Rooms          | 11            |  |
| Bedrooms             | 5             |  |
| Baths Full           | 2             |  |
| Baths Half           | 1             |  |
| Year Built           | 2025          |  |
| Туре                 | Single Family |  |
| Block Number         | 109           |  |
| Listing #            | 586891        |  |
| Taxes                |               |  |

## COMMENTS

This one-of-a-kind New Construction single family home offers a unique floorplan with the first floor featuring a spacious living room which opens to the gourmet kitchen appointed with upgraded cabinetry, GE Monogram appliances and guartz countertops. Adjacent to the kitchen is the dining room, a powder room and a large first floor master bedroom offering a walk-in closet ...