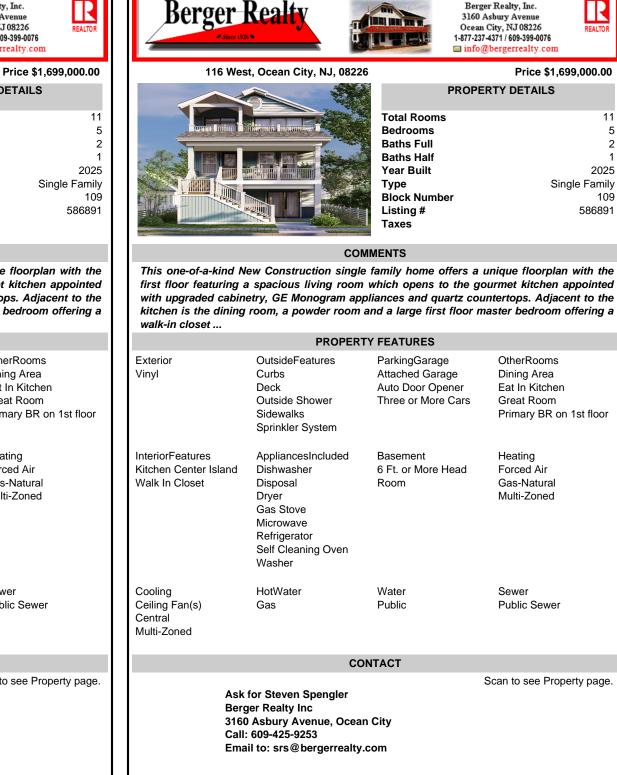

## COMMENTS

This one-of-a-kind New Construction single family home offers a unique floorplan with the first floor featuring a spacious living room which opens to the gourmet kitchen appointed with upgraded cabinetry, GE Monogram appliances and guartz countertops. Adjacent to the kitchen is the dining room, a powder room and a large first floor master bedroom offering a walk-in closet ...