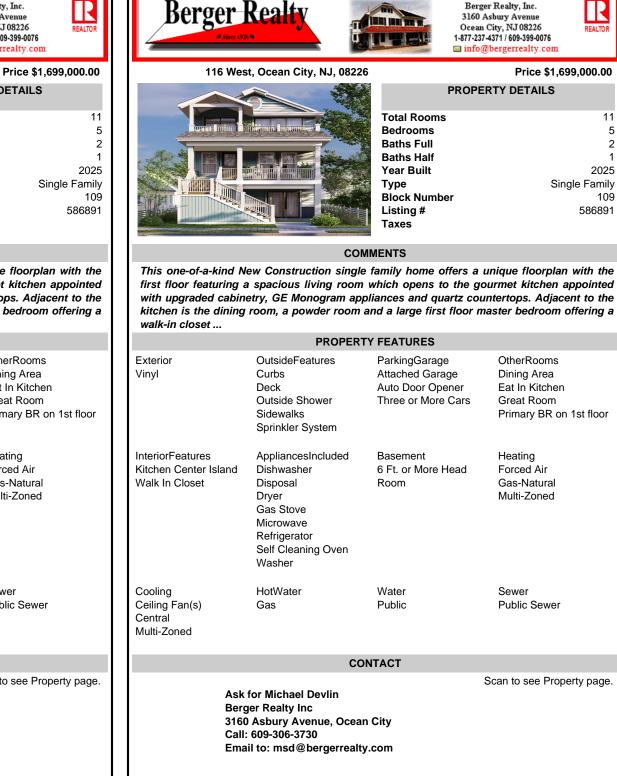

## COMMENTS

This one-of-a-kind New Construction single family home offers a unique floorplan with the first floor featuring a spacious living room which opens to the gourmet kitchen appointed with upgraded cabinetry, GE Monogram appliances and guartz countertops. Adjacent to the kitchen is the dining room, a powder room and a large first floor master bedroom offering a walk-in closet ...