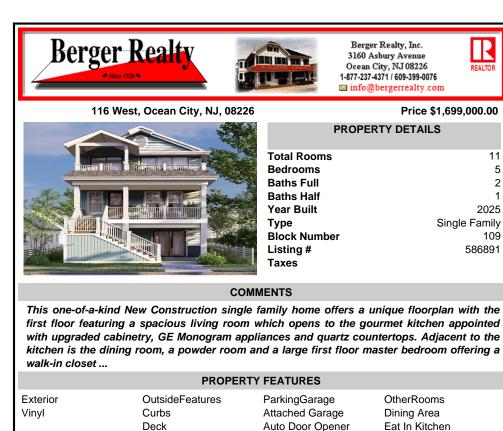

|          | PROPERTY DETAILS |               |  |  |
|----------|------------------|---------------|--|--|
|          | Total Rooms      | 11            |  |  |
| No.4     | Bedrooms         | 5             |  |  |
| 1. A.    | Baths Full       | 2             |  |  |
| <u> </u> | Baths Half       | 1             |  |  |
|          | Year Built       | 2025          |  |  |
| TIN-1    | Туре             | Single Family |  |  |
|          | Block Number     | 109           |  |  |
|          | Listing #        | 586891        |  |  |
|          | Taxes            |               |  |  |

## COMMENTS

This one-of-a-kind New Construction single family home offers a unique floorplan with the first floor featuring a spacious living room which opens to the gourmet kitchen appointed with upgraded cabinetry, GE Monogram appliances and quartz countertops. Adjacent to the kitchen is the dining room, a powder room and a large first floor master bedroom offering a walk-in closet ...

| PROPERTY FEATURES                                                                                                           |                                                                                                                                 |                                                                            |                                                                                      |  |  |  |  |
|-----------------------------------------------------------------------------------------------------------------------------|---------------------------------------------------------------------------------------------------------------------------------|----------------------------------------------------------------------------|--------------------------------------------------------------------------------------|--|--|--|--|
| Exterior<br>Vinyl                                                                                                           | OutsideFeatures<br>Curbs<br>Deck<br>Outside Shower<br>Sidewalks<br>Sprinkler System                                             | ParkingGarage<br>Attached Garage<br>Auto Door Opener<br>Three or More Cars | OtherRooms<br>Dining Area<br>Eat In Kitchen<br>Great Room<br>Primary BR on 1st floor |  |  |  |  |
| InteriorFeatures<br>Kitchen Center Island<br>Walk In Closet                                                                 | AppliancesIncluded<br>Dishwasher<br>Disposal<br>Dryer<br>Gas Stove<br>Microwave<br>Refrigerator<br>Self Cleaning Oven<br>Washer | Basement<br>6 Ft. or More Head<br>Room                                     | Heating<br>Forced Air<br>Gas-Natural<br>Multi-Zoned                                  |  |  |  |  |
| Cooling<br>Ceiling Fan(s)<br>Central<br>Multi-Zoned                                                                         | HotWater<br>Gas                                                                                                                 | Water<br>Public                                                            | Sewer<br>Public Sewer                                                                |  |  |  |  |
| CONTACT                                                                                                                     |                                                                                                                                 |                                                                            |                                                                                      |  |  |  |  |
| Scan to see Property p<br>Ask for John Greiner<br>Berger Realty Inc<br>3160 Asbury Avenue, Ocean City<br>Call: 609-231-7598 |                                                                                                                                 |                                                                            |                                                                                      |  |  |  |  |