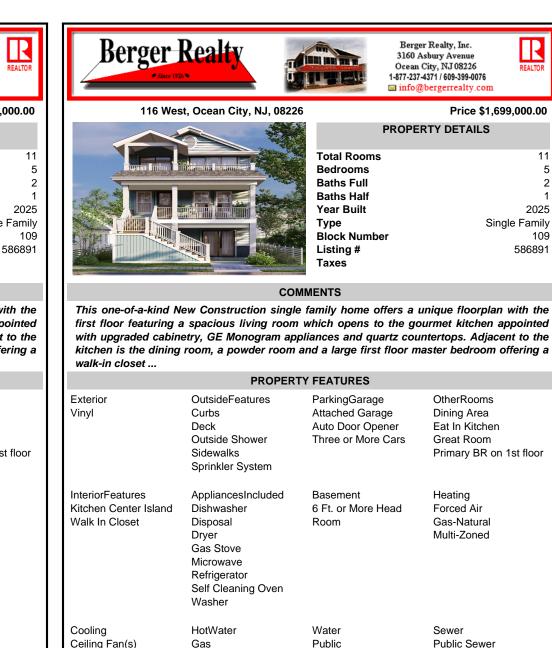

## COMMENTS

This one-of-a-kind New Construction single family home offers a unique floorplan with the first floor featuring a spacious living room which opens to the gourmet kitchen appointed with upgraded cabinetry, GE Monogram appliances and guartz countertops. Adjacent to the kitchen is the dining room, a powder room and a large first floor master bedroom offering a walk-in closet ...

| PROPERTY FEATURES                                           |                                                                                                                                 |                                                                            |                                                                                      |
|-------------------------------------------------------------|---------------------------------------------------------------------------------------------------------------------------------|----------------------------------------------------------------------------|--------------------------------------------------------------------------------------|
| Exterior<br>Vinyl                                           | OutsideFeatures<br>Curbs<br>Deck<br>Outside Shower<br>Sidewalks<br>Sprinkler System                                             | ParkingGarage<br>Attached Garage<br>Auto Door Opener<br>Three or More Cars | OtherRooms<br>Dining Area<br>Eat In Kitchen<br>Great Room<br>Primary BR on 1st floor |
| InteriorFeatures<br>Kitchen Center Island<br>Walk In Closet | AppliancesIncluded<br>Dishwasher<br>Disposal<br>Dryer<br>Gas Stove<br>Microwave<br>Refrigerator<br>Self Cleaning Oven<br>Washer | Basement<br>6 Ft. or More Head<br>Room                                     | Heating<br>Forced Air<br>Gas-Natural<br>Multi-Zoned                                  |
| Cooling<br>Ceiling Fan(s)<br>Central<br>Multi-Zoned         | HotWater<br>Gas                                                                                                                 | Water<br>Public                                                            | Sewer<br>Public Sewer                                                                |
|                                                             | co                                                                                                                              | NTACT                                                                      |                                                                                      |
| Berg<br>3160<br>Call                                        | for Graham Ginn<br>ger Realty Inc<br>) Asbury Avenue, Ocea<br>: 609-602-4884<br>il to: gmg@bergerrealt                          | •                                                                          | Scan to see Property page.                                                           |