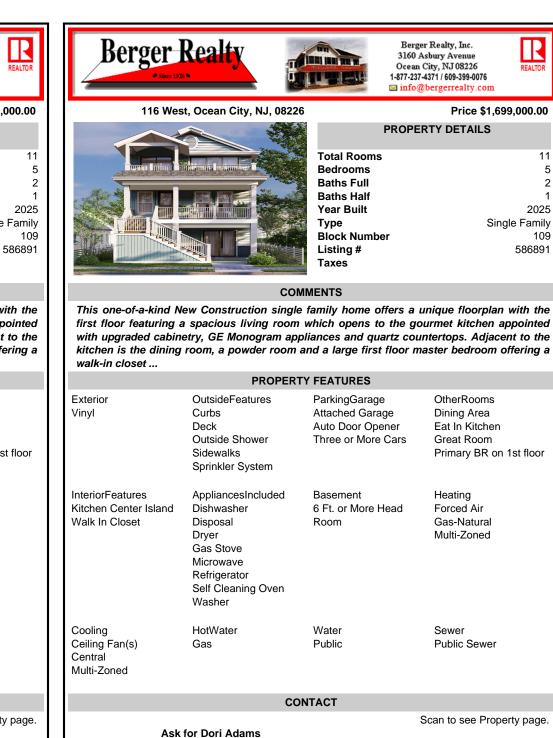

## COMMENTS

This one-of-a-kind New Construction single family home offers a unique floorplan with the first floor featuring a spacious living room which opens to the gourmet kitchen appointed with upgraded cabinetry, GE Monogram appliances and guartz countertops. Adjacent to the kitchen is the dining room, a powder room and a large first floor master bedroom offering a walk-in closet ...