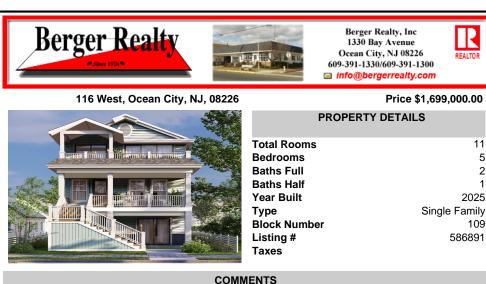

This one-of-a-kind New Construction single family home offers a unique floorplan with the first floor featuring a spacious living room which opens to the gourmet kitchen appointed with upgraded cabinetry, GE Monogram appliances and guartz countertops. Adjacent to the kitchen is the dining room, a powder room and a large first floor master bedroom offering a walk-in closet ...