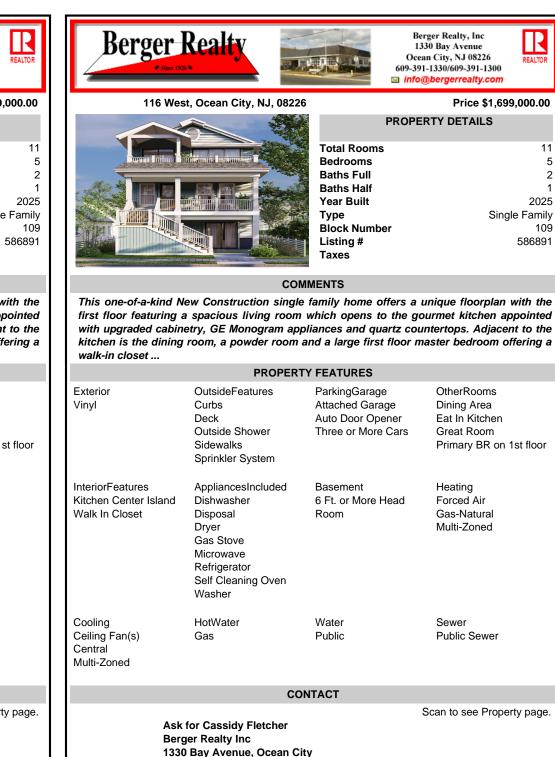

This one-of-a-kind New Construction single family home offers a unique floorplan with the first floor featuring a spacious living room which opens to the gourmet kitchen appointed with upgraded cabinetry, GE Monogram appliances and guartz countertops. Adjacent to the kitchen is the dining room, a powder room and a large first floor master bedroom offering a walk-in closet ...