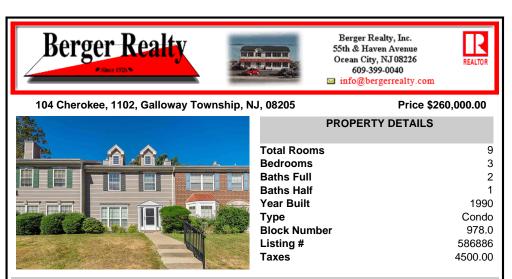

## 104 Cherokee, 1102, Galloway Township, NJ, 08205

## Price \$260,000.00

| PROPERTY DETAILS     |
|----------------------|
| Total Rooms 9        |
| Bedrooms 3           |
| Baths Full 2         |
| Baths Half 1         |
| Year Built 1990      |
| Type Condo           |
| Block Number 978.0   |
| Listing # 586886     |
| <b>Taxes</b> 4500.00 |