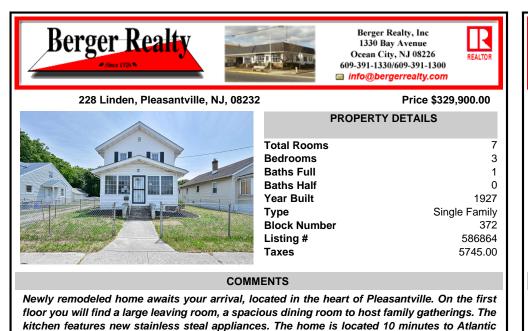

## Price \$329,900.00

REALTO

|                                  | PROPERTY DETAILS     |  |
|----------------------------------|----------------------|--|
|                                  | Total Rooms 7        |  |
|                                  | Bedrooms 3           |  |
|                                  | Baths Full 1         |  |
|                                  | Baths Half 0         |  |
|                                  | Year Built 1927      |  |
|                                  | Type Single Family   |  |
|                                  | Block Number 372     |  |
| static and state - A she was and | Listing # 586864     |  |
|                                  | <b>Taxes</b> 5745.00 |  |
|                                  |                      |  |

## COMMENTS

Newly remodeled home awaits your arrival, located in the heart of Pleasantville. On the first floor you will find a large leaving room, a spacious dining room to host family gatherings. The kitchen features new stainless steal appliances. The home is located 10 minutes to Atlantic City, and casinos, close to schools, transportation and shopping. Fenced in yard, double det...