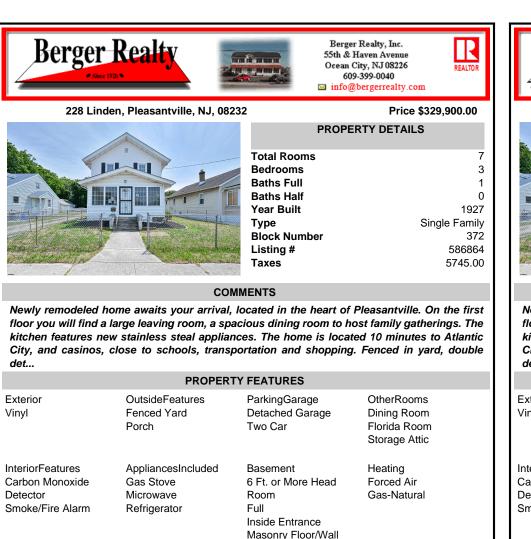

Newly remodeled home awaits your arrival, located in the heart of Pleasantville. On the first floor you will find a large leaving room, a spacious dining room to host family gatherings. The kitchen features new stainless steal appliances. The home is located 10 minutes to Atlantic City, and casinos, close to schools, transportation and shopping. Fenced in yard, double det...

|                                                                     | PROPERT                                                                                    | Y FEATURES                                                                                                  |                                                            |  |
|---------------------------------------------------------------------|--------------------------------------------------------------------------------------------|-------------------------------------------------------------------------------------------------------------|------------------------------------------------------------|--|
| Exterior<br>Vinyl                                                   | OutsideFeatures<br>Fenced Yard<br>Porch                                                    | ParkingGarage<br>Detached Garage<br>Two Car                                                                 | OtherRooms<br>Dining Room<br>Florida Room<br>Storage Attic |  |
| InteriorFeatures<br>Carbon Monoxide<br>Detector<br>Smoke/Fire Alarm | AppliancesIncluded<br>Gas Stove<br>Microwave<br>Refrigerator                               | Basement<br>6 Ft. or More Head<br>Room<br>Full<br>Inside Entrance<br>Masonry Floor/Wall<br>Outside Entrance | Heating<br>Forced Air<br>Gas-Natural                       |  |
| Cooling<br>Central                                                  | HotWater<br>Gas                                                                            | Water<br>Public                                                                                             | Sewer<br>Private                                           |  |
| CONTACT                                                             |                                                                                            |                                                                                                             |                                                            |  |
| Book                                                                | Ask for Jeff Haas<br>Berger Realty Inc<br>109 E 55th St., Ocean City<br>Call: 609-425-5115 |                                                                                                             | Scan to see Property page.                                 |  |