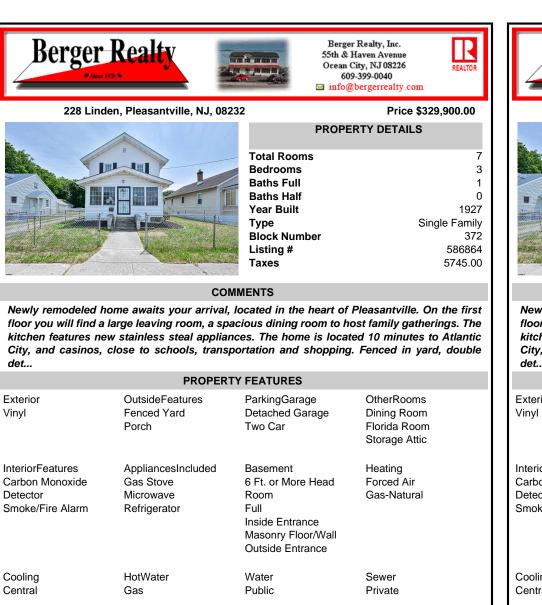

## CONTACT

Ask for James P. Monroe Berger Realty Inc 109 E 55th St., Ocean City Call: Email to: jmp@bergerrealty.com Scan to see Property page.

| Berger<br>• Since                                                                        | Realty                                                                                                                     | 55th &<br>Ocean<br>60                                                                                                                                               | r Realty, Inc.<br>Haven Avenue<br>City, NJ 08226<br>9-399-0040<br>@bergerrealty.com           |
|------------------------------------------------------------------------------------------|----------------------------------------------------------------------------------------------------------------------------|---------------------------------------------------------------------------------------------------------------------------------------------------------------------|-----------------------------------------------------------------------------------------------|
| 228 Lind                                                                                 | len, Pleasantville, NJ, 082                                                                                                | 232                                                                                                                                                                 | Price \$329,900.00                                                                            |
|                                                                                          |                                                                                                                            | PROPE<br>Total Rooms<br>Bedrooms<br>Baths Full<br>Baths Half                                                                                                        | RTY DETAILS                                                                                   |
|                                                                                          |                                                                                                                            | Year Built<br>Type<br>Block Number<br>Listing #<br>Taxes                                                                                                            | 192<br>Single Famil<br>37<br>58686<br>5745.00                                                 |
|                                                                                          | COI                                                                                                                        | MMENTS                                                                                                                                                              |                                                                                               |
| det                                                                                      | · · · · · · · · · · · · · · · · · · ·                                                                                      |                                                                                                                                                                     | . Fenced in yard, double                                                                      |
| Extorior                                                                                 |                                                                                                                            |                                                                                                                                                                     | OtherBeeme                                                                                    |
|                                                                                          | PROPER<br>OutsideFeatures<br>Fenced Yard<br>Porch                                                                          | <b>TY FEATURES</b><br>ParkingGarage<br>Detached Garage<br>Two Car                                                                                                   | OtherRooms<br>Dining Room<br>Florida Room<br>Storage Attic                                    |
| Exterior<br>Vinyl<br>InteriorFeatures<br>Carbon Monoxide<br>Detector<br>Smoke/Fire Alarm | OutsideFeatures<br>Fenced Yard                                                                                             | ParkingGarage<br>Detached Garage                                                                                                                                    | Dining Room<br>Florida Room                                                                   |
| Vinyl<br>InteriorFeatures<br>Carbon Monoxide<br>Detector<br>Smoke/Fire Alarm<br>Cooling  | OutsideFeatures<br>Fenced Yard<br>Porch<br>AppliancesIncluded<br>Gas Stove<br>Microwave                                    | ParkingGarage<br>Detached Garage<br>Two Car<br>Basement<br>6 Ft. or More Head<br>Room<br>Full<br>Inside Entrance<br>Masonry Floor/Wall                              | Dining Room<br>Florida Room<br>Storage Attic<br>Heating<br>Forced Air                         |
| Vinyl<br>InteriorFeatures<br>Carbon Monoxide<br>Detector                                 | OutsideFeatures<br>Fenced Yard<br>Porch<br>AppliancesIncluded<br>Gas Stove<br>Microwave<br>Refrigerator<br>HotWater<br>Gas | ParkingGarage<br>Detached Garage<br>Two Car<br>Basement<br>6 Ft. or More Head<br>Room<br>Full<br>Inside Entrance<br>Masonry Floor/Wall<br>Outside Entrance<br>Water | Dining Room<br>Florida Room<br>Storage Attic<br>Heating<br>Forced Air<br>Gas-Natural<br>Sewer |