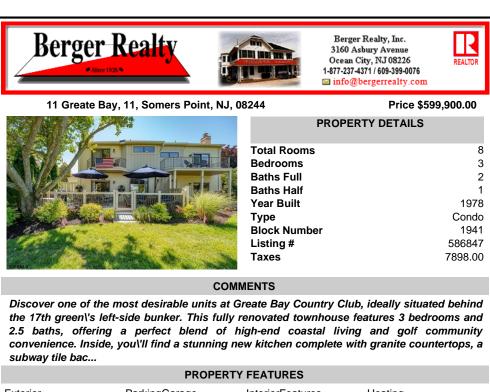

## COMMENTS

Discover one of the most desirable units at Greate Bay Country Club, ideally situated behind the 17th greenl's left-side bunker. This fully renovated townhouse features 3 bedrooms and 2.5 baths, offering a perfect blend of high-end coastal living and golf community convenience. Inside, you/'ll find a stunning new kitchen complete with granite countertops, a subway tile bac ...