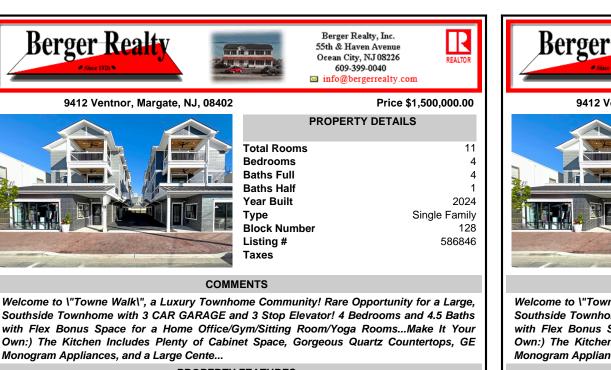

| Monogram Appliances, and a Large Cente                                                                                                                           |                                                                                                                                                  |                                                                                           |                                                                                                                                    |                                             | Monogram Appliances, and a Large Cente                                                                                             |                                                                                                                                                  |                                                                        |  |
|------------------------------------------------------------------------------------------------------------------------------------------------------------------|--------------------------------------------------------------------------------------------------------------------------------------------------|-------------------------------------------------------------------------------------------|------------------------------------------------------------------------------------------------------------------------------------|---------------------------------------------|------------------------------------------------------------------------------------------------------------------------------------|--------------------------------------------------------------------------------------------------------------------------------------------------|------------------------------------------------------------------------|--|
| PROPERTY FEATURES                                                                                                                                                |                                                                                                                                                  |                                                                                           |                                                                                                                                    |                                             | PROPERTY FEATURES                                                                                                                  |                                                                                                                                                  |                                                                        |  |
| Exterior<br>Concrete<br>Vinyl<br>See Remarks<br>Fiber Cement Board<br>Siding                                                                                     | OutsideFeatures<br>Deck                                                                                                                          | ParkingGarage<br>Attached Garage<br>Auto Door Opener<br>See Remarks<br>Three or More Cars | OtherRooms<br>Den/TV Room<br>Dining Area<br>Eat In Kitchen<br>Laundry/Utility Room<br>Primary BR on 1st floor<br>Recreation/Family |                                             | rete<br>Remarks<br>Cement Board                                                                                                    | OutsideFeatures<br>Deck                                                                                                                          | ParkingGara<br>Attached Ga<br>Auto Door C<br>See Remark<br>Three or Mo |  |
| InteriorFeatures<br>Bar<br>Elevator<br>Handicap Features<br>Kitchen Center Island<br>Storage<br>Walk In Closet                                                   | AppliancesIncluded<br>Burglar Alarm<br>Dishwasher<br>Disposal<br>Dryer<br>Gas Stove<br>Microwave<br>Refrigerator<br>Self Cleaning Oven<br>Washer | Basement<br>Slab                                                                          | Heating<br>Forced Air<br>Gas-Natural<br>Multi-Zoned                                                                                | Bar<br>Elevat<br>Handid<br>Kitche<br>Storag | cap Features<br>en Center Island                                                                                                   | AppliancesIncluded<br>Burglar Alarm<br>Dishwasher<br>Disposal<br>Dryer<br>Gas Stove<br>Microwave<br>Refrigerator<br>Self Cleaning Oven<br>Washer | Basement<br>Slab                                                       |  |
| Cooling<br>Central<br>Multi-Zoned                                                                                                                                | HotWater<br>Tankless-gas                                                                                                                         | Water<br>Public                                                                           | Sewer<br>Public Sewer                                                                                                              | Coolin<br>Centra<br>Multi-2                 | al                                                                                                                                 | HotWater<br>Tankless-gas                                                                                                                         | Water<br>Public                                                        |  |
| CONTACT                                                                                                                                                          |                                                                                                                                                  |                                                                                           |                                                                                                                                    |                                             | CONTACT                                                                                                                            |                                                                                                                                                  |                                                                        |  |
| Scan to see Property page.<br>Ask for Kathy Errickson<br>Berger Realty Inc<br>109 E 55th St., Ocean City<br>Call: 609-381-9232<br>Email to: kae@bergerrealty.com |                                                                                                                                                  |                                                                                           |                                                                                                                                    |                                             | Ask for Kathy Errickson<br>Berger Realty Inc<br>109 E 55th St., Ocean City<br>Call: 609-381-9232<br>Email to: kae@bergerrealty.com |                                                                                                                                                  |                                                                        |  |