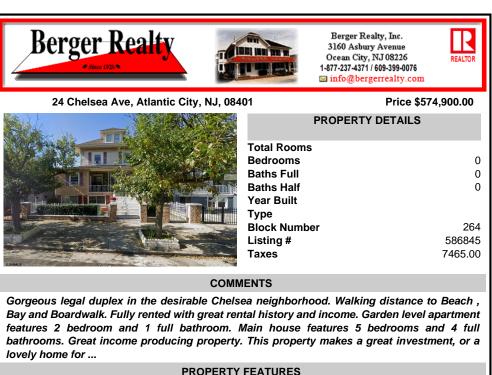

## 0 0 0 264 Block Number 586845 7465.00

## COMMENTS

Gorgeous legal duplex in the desirable Chelsea neighborhood. Walking distance to Beach, Bay and Boardwalk. Fully rented with great rental history and income. Garden level apartment features 2 bedroom and 1 full bathroom. Main house features 5 bedrooms and 4 full bathrooms. Great income producing property. This property makes a great investment, or a lovely home for ...

| PROPERTY FEATURES     |                        |                 |                       |  |
|-----------------------|------------------------|-----------------|-----------------------|--|
| ParkingGarage<br>None | Heating<br>Gas-Natural | Water<br>Public | Sewer<br>Public Sewer |  |
|                       |                        |                 |                       |  |