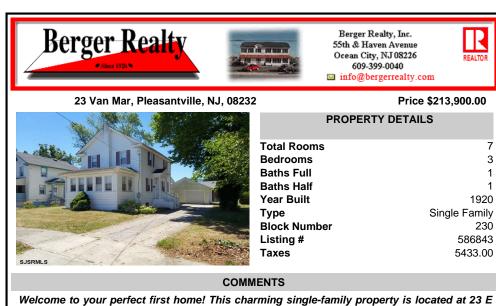

Ask for Brian Kolmer Berger Realty Inc 109 E 55th St., Ocean City Call: 609-425-1391 Email to: bk@bergerrealty.com Scan to see Property page.

7

3

1

1

1920

230

|                                                                                                                                                                                                                              |                                                                                                                                                   | 55th<br>Ocea                                                                                     | ger Realty, Inc.<br>& Haven Avenue<br>m City, NJ 08226<br>609-399-0040<br>o@bergerrealty.com |  |
|------------------------------------------------------------------------------------------------------------------------------------------------------------------------------------------------------------------------------|---------------------------------------------------------------------------------------------------------------------------------------------------|--------------------------------------------------------------------------------------------------|----------------------------------------------------------------------------------------------|--|
| 23 Var                                                                                                                                                                                                                       | n Mar, Pleasantville, NJ, 082                                                                                                                     | 32                                                                                               | Price \$213,900.00                                                                           |  |
|                                                                                                                                                                                                                              |                                                                                                                                                   |                                                                                                  | PROPERTY DETAILS Total Rooms 7                                                               |  |
| SJSRMLS                                                                                                                                                                                                                      |                                                                                                                                                   | Bedrooms<br>Baths Full<br>Baths Half<br>Year Built<br>Type<br>Block Number<br>Listing #<br>Taxes | 3<br>1<br>1<br>1920<br>Single Family<br>230<br>586843<br>5433.00                             |  |
|                                                                                                                                                                                                                              | CON                                                                                                                                               | IMENTS                                                                                           |                                                                                              |  |
| plenty of space for you and your family. The large bedrooms provide ample room for<br>relaxation and privacy, and the bonus room can be easily converted into an office or<br>playroom. The dining room<br>PROPERTY FEATURES |                                                                                                                                                   |                                                                                                  |                                                                                              |  |
| Exterior<br>Vinyl                                                                                                                                                                                                            | OutsideFeatures<br>Patio<br>Paved Road                                                                                                            | ParkingGarage<br>Two Car                                                                         | InteriorFeatures<br>Smoke/Fire Alarm                                                         |  |
|                                                                                                                                                                                                                              | Porch<br>Porch Enclosed                                                                                                                           |                                                                                                  |                                                                                              |  |
| AppliancesIncluded<br>Gas Stove<br>Refrigerator                                                                                                                                                                              | Porch<br>Porch Enclosed                                                                                                                           | Heating<br>Baseboard<br>Hot Water                                                                | Cooling<br>Ceiling Fan(s)                                                                    |  |
| Gas Stove                                                                                                                                                                                                                    | Porch<br>Porch Enclosed<br>Basement<br>6 Ft. or More Head<br>Room<br>Full<br>Inside Entrance<br>Outside Entrance                                  | Baseboard                                                                                        | 0                                                                                            |  |
| Gas Stove<br>Refrigerator<br>HotWater                                                                                                                                                                                        | Porch<br>Porch Enclosed<br>Basement<br>6 Ft. or More Head<br>Room<br>Full<br>Inside Entrance<br>Outside Entrance<br>Unfinished<br>Water<br>Public | Baseboard<br>Hot Water<br>Sewer                                                                  | 3                                                                                            |  |