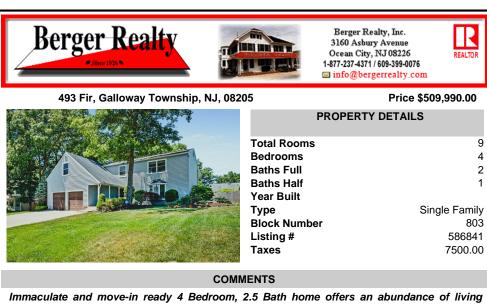

|            | PROPERTY DETAILS |               |  |  |  |  |
|------------|------------------|---------------|--|--|--|--|
|            | Total Rooms      | 9             |  |  |  |  |
|            | Bedrooms         | 4             |  |  |  |  |
| -          | Baths Full       | 2             |  |  |  |  |
| No. Martin | Baths Half       | 1             |  |  |  |  |
| THE R      | Year Built       |               |  |  |  |  |
|            | Туре             | Single Family |  |  |  |  |
| an she     | Block Number     | 803           |  |  |  |  |
|            | Listing #        | 586841        |  |  |  |  |
|            | Taxes            | 7500.00       |  |  |  |  |

## COMMENTS

Immaculate and move-in ready 4 Bedroom, 2.5 Bath home offers an abundance of living space. The main floor boasts a Formal Living room, cozy Den, and large eat-in Kitchen with beautiful stainless steel appliances, granite countertop, large center island, 6 burner Dacor gas range with downdraft ventilation, Dacor wall oven, warming drawer and microwave, plus an abundance of ...