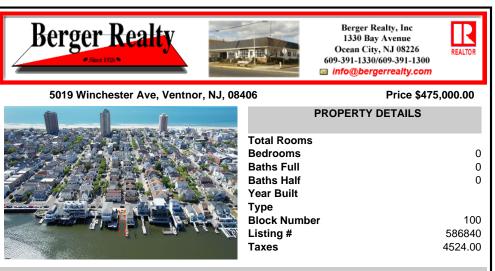

### COMMENTS

Wonderful opportunity to build YOUR perfect shore home in a quiet section of Ventnor! Walking distance to the boardwalk, which is a 4.8 mile distance going to some of the major Atlantic City casinos. Perfect balance of family time during the day, enjoying the beach, boardwalk, games, shopping and food, yet just a short drive or active walk to a fun night out at the casinos...

## COMMENTS

Wonderful opportunity to build YOUR perfect shore home in a quiet section of Ventnor! Walking distance to the boardwalk, which is a 4.8 mile distance going to some of the major Atlantic City casinos. Perfect balance of family time during the day, enjoying the beach, boardwalk, games, shopping and food, yet just a short drive or active walk to a fun night out at the casinos...