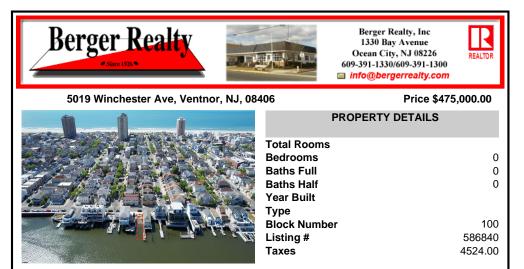

### COMMENTS

Wonderful opportunity to build YOUR perfect shore home in a quiet section of Ventnor! Walking distance to the boardwalk, which is a 4.8 mile distance going to some of the major Atlantic City casinos. Perfect balance of family time during the day, enjoying the beach, boardwalk, games, shopping and food, yet just a short drive or active walk to a fun night out at the casinos...

## COMMENTS

Wonderful opportunity to build YOUR perfect shore home in a quiet section of Ventnor! Walking distance to the boardwalk, which is a 4.8 mile distance going to some of the major Atlantic City casinos. Perfect balance of family time during the day, enjoying the beach, boardwalk, games, shopping and food, yet just a short drive or active walk to a fun night out at the casinos...