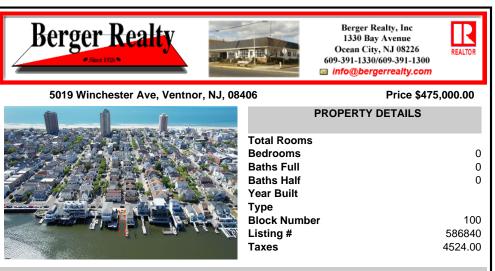

## COMMENTS

Wonderful opportunity to build YOUR perfect shore home in a quiet section of Ventnor! Walking distance to the boardwalk, which is a 4.8 mile distance going to some of the major Atlantic City casinos. Perfect balance of family time during the day, enjoying the beach, boardwalk, games, shopping and food, yet just a short drive or active walk to a fun night out at the casinos...

Wonderful opportunity to build YOUR perfect shore home in a quiet section of Ventnor! Walking distance to the boardwalk, which is a 4.8 mile distance going to some of the major Atlantic City casinos. Perfect balance of family time during the day, enjoying the beach, boardwalk, games, shopping and food, yet just a short drive or active walk to a fun night out at the casinos...