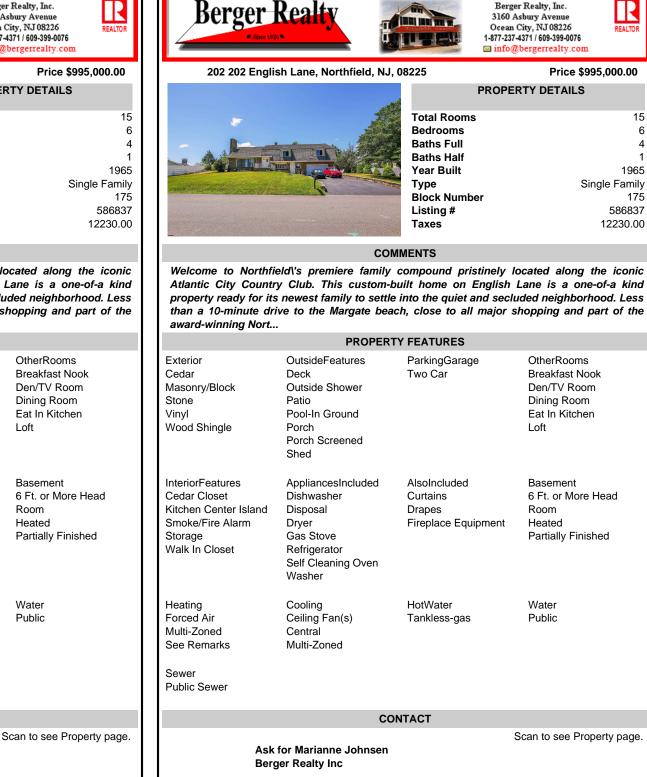

| Price \$995,000.00 |
|--------------------|
| DETAILS            |
| 15                 |
| 6                  |
| 4                  |
| 1                  |
| 1965               |
| Single Family      |
| 175                |
| 586837             |
| 12230.00           |
|                    |

## COMMENTS

Welcome to Northfield\'s premiere family compound pristinely located along the iconic Atlantic City Country Club. This custom-built home on English Lane is a one-of-a kind property ready for its newest family to settle into the guiet and secluded neighborhood. Less than a 10-minute drive to the Margate beach, close to all major shopping and part of the award-winning Nort ...

| PROPERTY FEATURES                                                                                          |                                                                                                                    |                                                           |                                                                                      |  |
|------------------------------------------------------------------------------------------------------------|--------------------------------------------------------------------------------------------------------------------|-----------------------------------------------------------|--------------------------------------------------------------------------------------|--|
| Exterior<br>Cedar<br>Masonry/Block<br>Stone<br>Vinyl<br>Wood Shingle                                       | OutsideFeatures<br>Deck<br>Outside Shower<br>Patio<br>Pool-In Ground<br>Porch<br>Porch Screened<br>Shed            | ParkingGarage<br>Two Car                                  | OtherRooms<br>Breakfast Nook<br>Den/TV Room<br>Dining Room<br>Eat In Kitchen<br>Loft |  |
| InteriorFeatures<br>Cedar Closet<br>Kitchen Center Island<br>Smoke/Fire Alarm<br>Storage<br>Walk In Closet | AppliancesIncluded<br>Dishwasher<br>Disposal<br>Dryer<br>Gas Stove<br>Refrigerator<br>Self Cleaning Oven<br>Washer | AlsoIncluded<br>Curtains<br>Drapes<br>Fireplace Equipment | Basement<br>6 Ft. or More Head<br>Room<br>Heated<br>Partially Finished               |  |
| Heating<br>Forced Air<br>Multi-Zoned<br>See Remarks<br>Sewer                                               | Cooling<br>Ceiling Fan(s)<br>Central<br>Multi-Zoned                                                                | HotWater<br>Tankless-gas                                  | Water<br>Public                                                                      |  |
| Public Sewer                                                                                               |                                                                                                                    |                                                           |                                                                                      |  |
| CONTACT                                                                                                    |                                                                                                                    |                                                           |                                                                                      |  |
|                                                                                                            |                                                                                                                    |                                                           | Scan to see Property page                                                            |  |