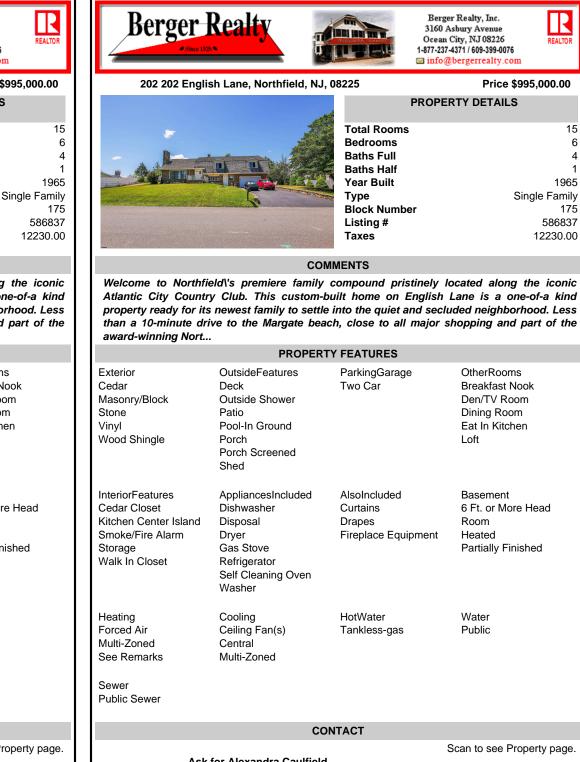

## COMMENTS

Welcome to Northfield's premiere family compound pristinely located along the iconic Atlantic City Country Club. This custom-built home on English Lane is a one-of-a kind property ready for its newest family to settle into the guiet and secluded neighborhood. Less than a 10-minute drive to the Margate beach, close to all major shopping and part of the award-winning Nort ...