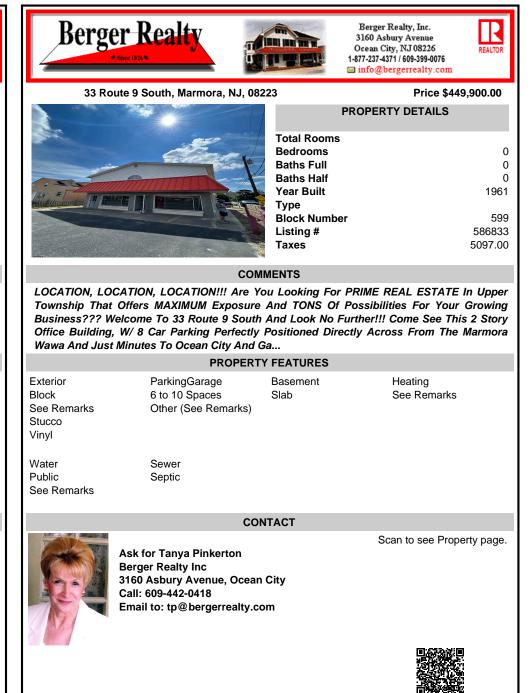

33 Route 9 South, Marmora, N

| PROPERTY DETAILS    |    |
|---------------------|----|
|                     |    |
| Total Rooms         |    |
| Bedrooms            | 0  |
| Baths Full          | 0  |
| Baths Half          | 0  |
| Year Built 196      | 61 |
| туре                |    |
| Block Number 55     | 99 |
| Listing # 58683     | 33 |
| <b>Taxes</b> 5097.0 | 00 |

## COMMENTS

LOCATION, LOCATION, LOCATION !!! Are You Looking For PRIME REAL ESTATE In Upper Township That Offers MAXIMUM Exposure And TONS Of Possibilities For Your Growing Business??? Welcome To 33 Route 9 South And Look No Further!!! Come See This 2 Story Office Building, W/8 Car Parking Perfectly Positioned Directly Across From The Marmora Wawa And Just Minutes To Ocean City And Ga...

|                                                     | PROPER                                                 |                  |                        |
|-----------------------------------------------------|--------------------------------------------------------|------------------|------------------------|
| Exterior<br>Block<br>See Remarks<br>Stucco<br>Vinyl | ParkingGarage<br>6 to 10 Spaces<br>Other (See Remarks) | Basement<br>Slab | Heating<br>See Remarks |
| Water<br>Public<br>See Remarks                      | Sewer<br>Septic                                        |                  |                        |

## CONTACT

Scan to see Property page.

Ask for Tanya Pinkerton Berger Realty Inc 3160 Asbury Avenue, Ocean City Call: 609-442-0418 Email to: tp@bergerrealty.com