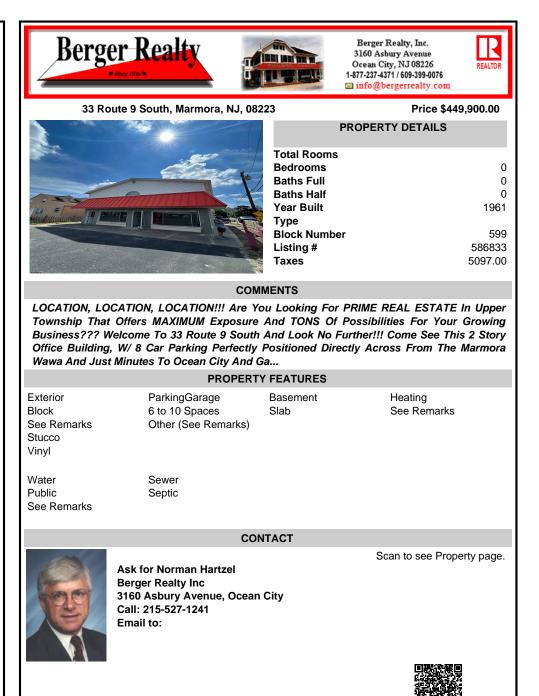

Berger Realty, Inc. 3160 Asbury Avenue Ocean City, NJ 08226 1-877-237.4371 / 609-399-0076 info@bergerrealty.com

Price \$449,900.00

33 Route 9 South, Marmora, NJ, 08223

|  |  | P                                                                                                               |
|--|--|-----------------------------------------------------------------------------------------------------------------|
|  |  | Total Rooms<br>Bedrooms<br>Baths Full<br>Baths Half<br>Year Built<br>Type<br>Block Number<br>Listing #<br>Taxes |

## COMMENTS

LOCATION, LOCATION, LOCATION!!! Are You Looking For PRIME REAL ESTATE In Upper Township That Offers MAXIMUM Exposure And TONS Of Possibilities For Your Growing Business??? Welcome To 33 Route 9 South And Look No Further!!! Come See This 2 Story Office Building, W/ 8 Car Parking Perfectly Positioned Directly Across From The Marmora Wawa And Just Minutes To Ocean City And Ga...