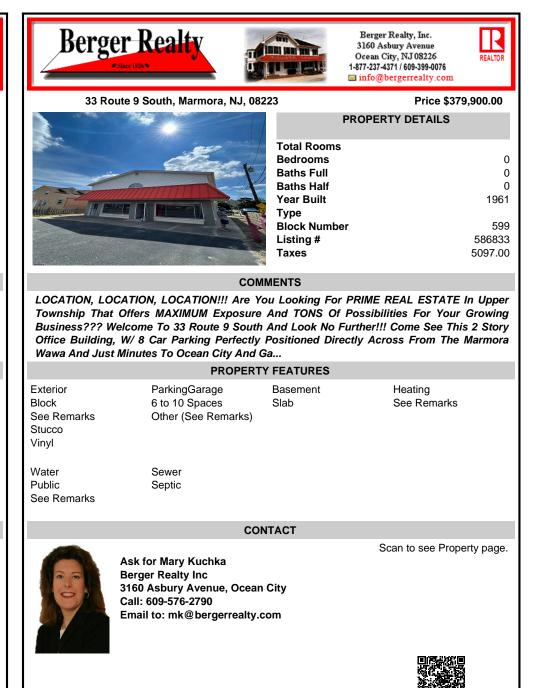

## COMMENTS

LOCATION, LOCATION, LOCATION!!! Are You Looking For PRIME REAL ESTATE In Upper Township That Offers MAXIMUM Exposure And TONS Of Possibilities For Your Growing Business??? Welcome To 33 Route 9 South And Look No Further!!! Come See This 2 Story Office Building, W/ 8 Car Parking Perfectly Positioned Directly Across From The Marmora Wawa And Just Minutes To Ocean City And Ga...