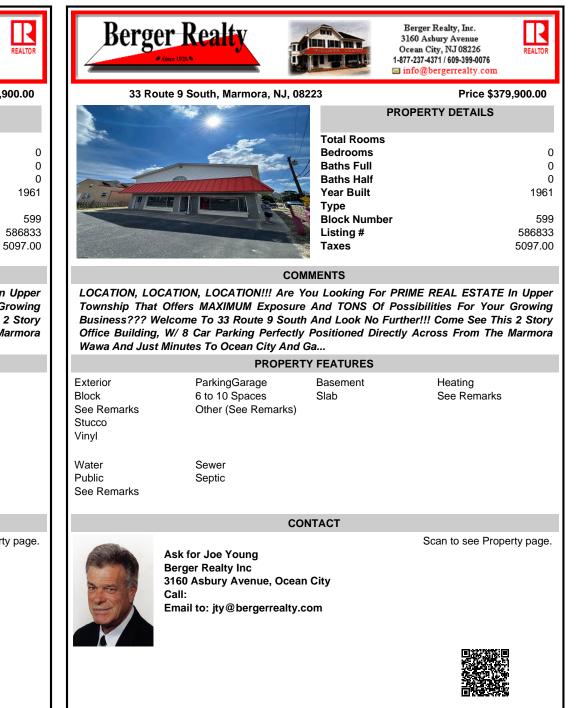

## COMMENTS

LOCATION, LOCATION, LOCATION!!! Are You Looking For PRIME REAL ESTATE In Upper Township That Offers MAXIMUM Exposure And TONS Of Possibilities For Your Growing Business??? Welcome To 33 Route 9 South And Look No Further!!! Come See This 2 Story Office Building, W/ 8 Car Parking Perfectly Positioned Directly Across From The Marmora Wawa And Just Minutes To Ocean City And Ga...