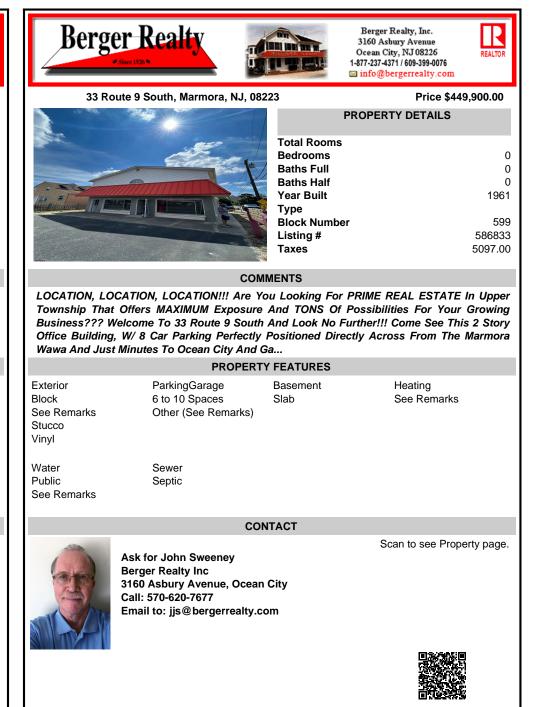

## COMMENTS

LOCATION, LOCATION, LOCATION !!! Are You Looking For PRIME REAL ESTATE In Upper Township That Offers MAXIMUM Exposure And TONS Of Possibilities For Your Growing Business??? Welcome To 33 Route 9 South And Look No Further!!! Come See This 2 Story Office Building, W/8 Car Parking Perfectly Positioned Directly Across From The Marmora Wawa And Just Minutes To Ocean City And Ga...