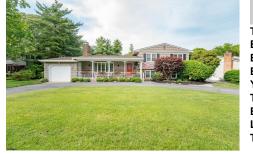

2009 Shepherd, Northfield, NJ, 08225

| 25               | Price \$539,000.00 |  |  |
|------------------|--------------------|--|--|
| PROPERTY DETAILS |                    |  |  |
| Total Rooms      | 12                 |  |  |
| Bedrooms         | 3                  |  |  |
| Baths Full       | 3                  |  |  |
| Baths Half       | 0                  |  |  |
| Year Built       | 1960               |  |  |
| Туре             | Single Family      |  |  |
| Block Number     | 15                 |  |  |
| Listing #        | 586825             |  |  |
| Taxes            | 10383.00           |  |  |

## COMMENTS

!! HIGHEST AND BEST BY 5PM SUNDAY, 7.14 !! RESORT-LIKE BACKYARD OASIS steps from the Northfield-Linwood Bike Path. A spacious and inviting 3 bedroom, 3 full bathroom home boasting over 2000 sq. ft. of living space and beautifully landscaped/ fenced yard. Multiple entertaining areas include living room, two dens, sun room, kitchen and dining room, both of which spill out o...