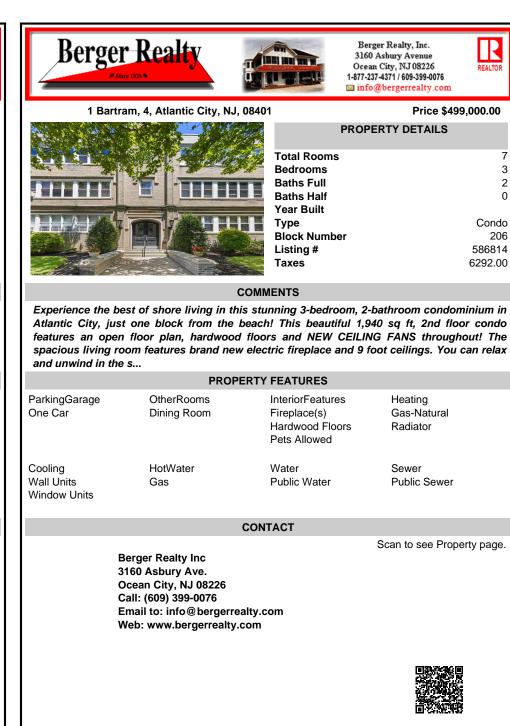

## COMMENTS

Experience the best of shore living in this stunning 3-bedroom, 2-bathroom condominium in Atlantic City, just one block from the beach! This beautiful 1,940 sq ft, 2nd floor condo features an open floor plan, hardwood floors and NEW CEILING FANS throughout! The spacious living room features brand new electric fireplace and 9 foot ceilings. You can relax and unwind in the s...

| PROPERTY FEATURES                                                                                                                                           |                           |                                                                     |                                    |
|-------------------------------------------------------------------------------------------------------------------------------------------------------------|---------------------------|---------------------------------------------------------------------|------------------------------------|
| ParkingGarage<br>One Car                                                                                                                                    | OtherRooms<br>Dining Room | InteriorFeatures<br>Fireplace(s)<br>Hardwood Floors<br>Pets Allowed | Heating<br>Gas-Natural<br>Radiator |
| Cooling<br>Wall Units<br>Window Units                                                                                                                       | HotWater<br>Gas           | Water<br>Public Water                                               | Sewer<br>Public Sewer              |
| CONTACT                                                                                                                                                     |                           |                                                                     |                                    |
| Sc<br>Berger Realty Inc<br>3160 Asbury Ave.<br>Ocean City, NJ 08226<br>Call: (609) 399-0076<br>Email to: info@bergerrealty.com<br>Web: www.bergerrealty.com |                           |                                                                     | Scan to see Property page.         |
|                                                                                                                                                             |                           |                                                                     |                                    |