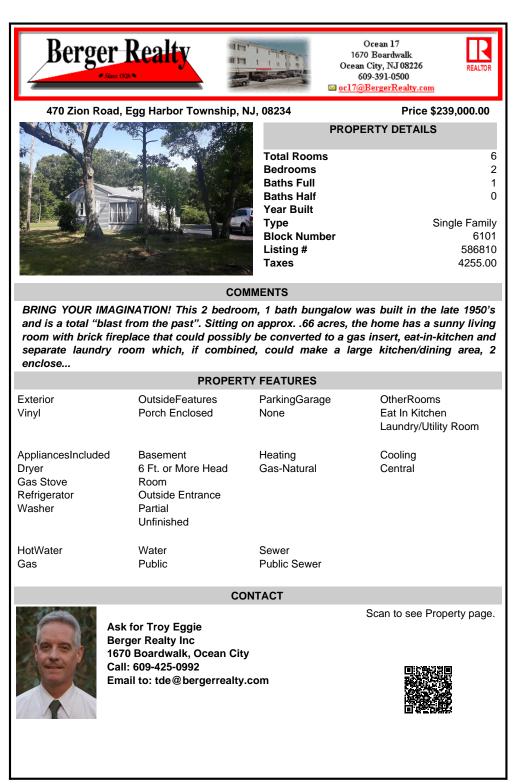

room with brick fireplace that could possibly be converted to a gas insert, eat-in-kitchen and separate laundry room which, if combined, could make a large kitchen/dining area, 2 enclose...

| PROPERTY FEATURES                                                  |                                                                                     |                        |                                                      |
|--------------------------------------------------------------------|-------------------------------------------------------------------------------------|------------------------|------------------------------------------------------|
| Exterior<br>Vinyl                                                  | OutsideFeatures<br>Porch Enclosed                                                   | ParkingGarage<br>None  | OtherRooms<br>Eat In Kitchen<br>Laundry/Utility Room |
| AppliancesIncluded<br>Dryer<br>Gas Stove<br>Refrigerator<br>Washer | Basement<br>6 Ft. or More Head<br>Room<br>Outside Entrance<br>Partial<br>Unfinished | Heating<br>Gas-Natural | Cooling<br>Central                                   |
| HotWater<br>Gas                                                    | Water<br>Public                                                                     | Sewer<br>Public Sewer  |                                                      |