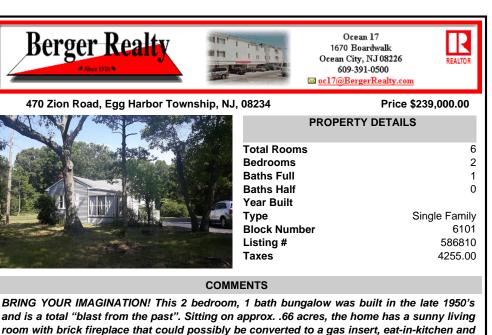

room with brick fireplace that could possibly be converted to a gas insert, eat-in-kitchen and separate laundry room which, if combined, could make a large kitchen/dining area, 2 enclose...

| PROPERTY FEATURES                                                  |                                                                                     |                        |                                                      |
|--------------------------------------------------------------------|-------------------------------------------------------------------------------------|------------------------|------------------------------------------------------|
| Exterior<br>Vinyl                                                  | OutsideFeatures<br>Porch Enclosed                                                   | ParkingGarage<br>None  | OtherRooms<br>Eat In Kitchen<br>Laundry/Utility Room |
| AppliancesIncluded<br>Dryer<br>Gas Stove<br>Refrigerator<br>Washer | Basement<br>6 Ft. or More Head<br>Room<br>Outside Entrance<br>Partial<br>Unfinished | Heating<br>Gas-Natural | Cooling<br>Central                                   |
| HotWater<br>Gas                                                    | Water<br>Public                                                                     | Sewer<br>Public Sewer  |                                                      |