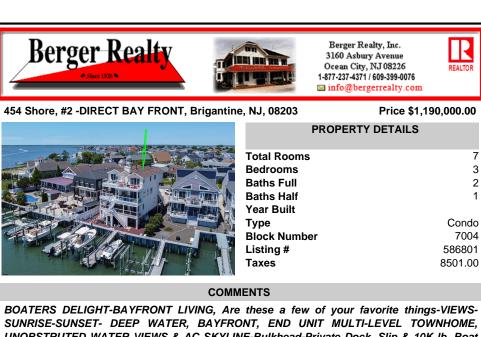

## COMMENTS

BOATERS DELIGHT-BAYFRONT LIVING, Are these a few of your favorite things-VIEWS-SUNRISE-SUNSET- DEEP WATER, BAYFRONT, END UNIT MULTI-LEVEL TOWNHOME, UNOBSTRUTED WATER VIEWS & AC SKYLINE-Bulkhead-Private Dock, Slip & 10K lb. Boat Lift-One of Brigantine most coveted and desired West Shore Locations- This townhome is set off the road- offering lots of off-street parking -direc ...

SUNRISE-SUNSET- DEEP WATER, BAYFRONT, END UNIT MULTI-LEVEL TOWNHOME, UNOBSTRUTED WATER VIEWS & AC SKYLINE-Bulkhead-Private Dock, Slip & 10K lb. Boat Lift-One of Brigantine most coveted and desired West Shore Locations- This townhome is set off the road- offering lots of off-street parking -direc ...