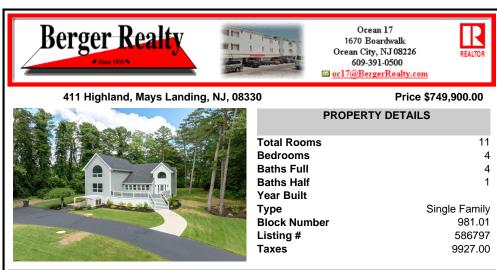

## COMMENTS

411 Highland Drive in the River View Estates Private Residence is the ultimate executive home surrounded by the scenic Great Egg Harbor River ecosystem. This tri-level 4 bedroom 4.5 bath home has an entire level dedicated to your dream flexible space. Make your ideal library, office, media room, crafter\'s area, gym, wine cellar, or rec room. There is enough space to make ...