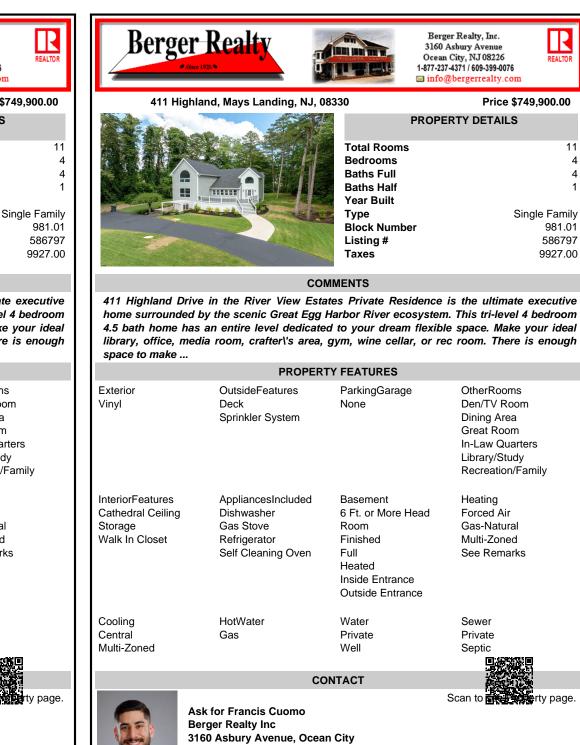

## COMMENTS

411 Highland Drive in the River View Estates Private Residence is the ultimate executive home surrounded by the scenic Great Egg Harbor River ecosystem. This tri-level 4 bedroom 4.5 bath home has an entire level dedicated to your dream flexible space. Make your ideal library, office, media room, crafter\'s area, gym, wine cellar, or rec room. There is enough space to make ...

| •                                                                  |                                                                                     |                                                                                                             |                                                                                                                 |
|--------------------------------------------------------------------|-------------------------------------------------------------------------------------|-------------------------------------------------------------------------------------------------------------|-----------------------------------------------------------------------------------------------------------------|
|                                                                    | PROPER                                                                              | TY FEATURES                                                                                                 |                                                                                                                 |
| Exterior<br>Vinyl                                                  | OutsideFeatures<br>Deck<br>Sprinkler System                                         | ParkingGarage<br>None                                                                                       | OtherRooms<br>Den/TV Room<br>Dining Area<br>Great Room<br>In-Law Quarters<br>Library/Study<br>Recreation/Family |
| InteriorFeatures<br>Cathedral Ceiling<br>Storage<br>Walk In Closet | AppliancesIncluded<br>Dishwasher<br>Gas Stove<br>Refrigerator<br>Self Cleaning Oven | Basement<br>6 Ft. or More Head<br>Room<br>Finished<br>Full<br>Heated<br>Inside Entrance<br>Outside Entrance | Heating<br>Forced Air<br>Gas-Natural<br>Multi-Zoned<br>See Remarks                                              |
| Cooling<br>Central<br>Multi-Zoned                                  | HotWater<br>Gas                                                                     | Water<br>Private<br>Well                                                                                    | Sewer<br>Private<br>Septic<br><b>Patric</b>                                                                     |
|                                                                    | CC                                                                                  | NTACT                                                                                                       |                                                                                                                 |
|                                                                    | Ask for Francis Cuomo<br>Berger Realty Inc<br>3160 Asbury Avenue, Ocea              | n City                                                                                                      | Scan to <b>BACK PI</b> ty page                                                                                  |