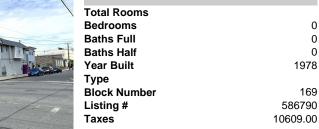

#### Price \$549,000.00

|                                                                                                                 | PROPERTY DETAILS      |  |
|-----------------------------------------------------------------------------------------------------------------|-----------------------|--|
|                                                                                                                 | Total Rooms           |  |
| ski li                                                                                                          | Bedrooms 0            |  |
|                                                                                                                 | Baths Full 0          |  |
|                                                                                                                 | Baths Half 0          |  |
|                                                                                                                 | Year Built 1978       |  |
|                                                                                                                 | Туре                  |  |
|                                                                                                                 | Block Number 169      |  |
| the second se | Listing # 586790      |  |
|                                                                                                                 | <b>Taxes</b> 10609.00 |  |
| 83594.5                                                                                                         |                       |  |