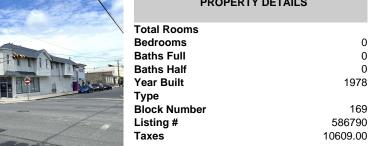

#### Price \$549,000.00

| Total Rooms                              |
|------------------------------------------|
| Beths Full<br>Baths Half<br>Year Built   |
| Type<br>Block Numb<br>Listing #<br>Taxes |

| Total Rooms  |          |
|--------------|----------|
| Bedrooms     | 0        |
| Baths Full   | 0        |
| Baths Half   | 0        |
| Year Built   | 1978     |
| Туре         |          |
| Block Number | 169      |
| Listing #    | 586790   |
| Taxes        | 10609.00 |
|              |          |

**PROPERTY DETAILS** 