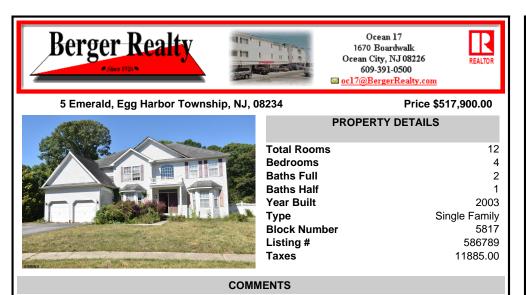

Incredible opportunity in Egg Harbor Township. This 4 bedroom 2.5 bath home spans over 3600 square feet. Through the front door is grand staircase with formal dining and living area on either side. Advance through to one of the largest great rooms you\'ll ever see with gas fireplace. To the right is an additional den perfect for a home office setup. Next a large eat-in kit...