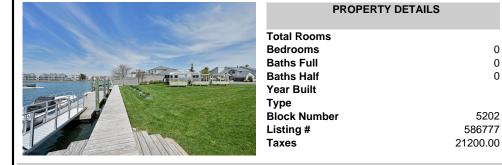

## COMMENTS

Bayfront Lagoon lot with 61 ft of newer Bulkhead and Floating Dock. Build your dream house on this lagoon lot at 20 Atlantis Cove and enjoy the best of coastal living. Deep water dockage within 11 mins of the Absecon Inlet. Close to Shopping, Dining and Pristine White Sand Brigantine Beaches. Lot Available at \$1,925,000. Add a 5k sq ft Woerner Custom Home for the ultimate ...

## COMMENTS

Bayfront Lagoon lot with 61 ft of newer Bulkhead and Floating Dock. Build your dream house on this lagoon lot at 20 Atlantis Cove and enjoy the best of coastal living. Deep water dockage within 11 mins of the Absecon Inlet. Close to Shopping, Dining and Pristine White Sand Brigantine Beaches. Lot Available at \$1,925,000. Add a 5k sg ft Woerner Custom Home for the ultimate ...