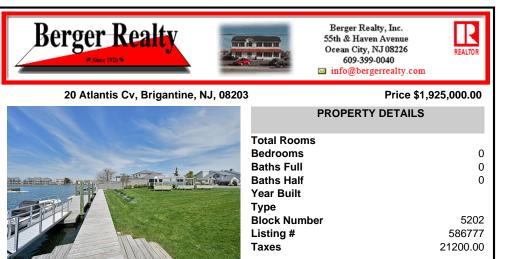

## COMMENTS

Bayfront Lagoon lot with 61 ft of newer Bulkhead and Floating Dock. Build your dream house on this lagoon lot at 20 Atlantis Cove and enjoy the best of coastal living. Deep water dockage within 11 mins of the Absecon Inlet. Close to Shopping, Dining and Pristine White Sand Brigantine Beaches. Lot Available at \$1,925,000. Add a 5k sq ft Woerner Custom Home for the ultimate ...

## COMMENTS

Bayfront Lagoon lot with 61 ft of newer Bulkhead and Floating Dock. Build your dream house on this lagoon lot at 20 Atlantis Cove and enjoy the best of coastal living. Deep water dockage within 11 mins of the Absecon Inlet. Close to Shopping, Dining and Pristine White Sand Brigantine Beaches. Lot Available at \$1,925,000. Add a 5k sg ft Woerner Custom Home for the ultimate ...