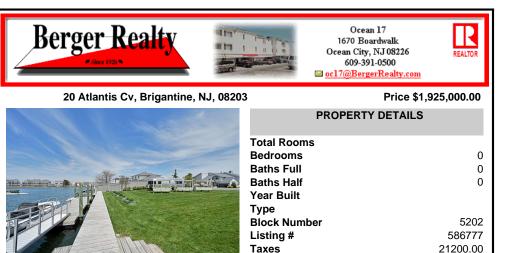

## 20 Atlantis Cv, Brigantine, NJ, 08203

Price \$1,925,000.00

| Star I III | PROPERTY DETAILS                                                                          |                     |
|------------|-------------------------------------------------------------------------------------------|---------------------|
|            | Total Rooms<br>Bedrooms<br>Baths Full<br>Baths Half<br>Year Built<br>Type<br>Block Number | 0<br>0<br>0<br>5202 |
|            | Listing #<br>Taxes                                                                        | 586777<br>21200.00  |