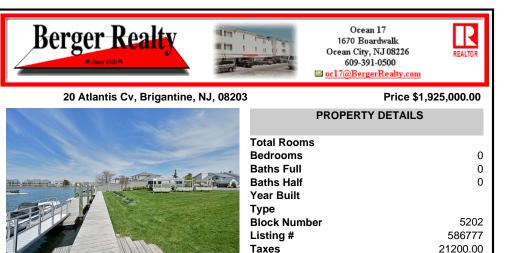

### 20 Atlantis Cv, Brigantine, NJ, 08203

Price \$1,925,000.00

| Carry III | PROPERTY DETAILS      |
|-----------|-----------------------|
|           | Total Rooms           |
|           | Bedrooms 0            |
|           | Baths Full 0          |
|           | Baths Half 0          |
|           | Year Built            |
|           | Туре                  |
|           | Block Number 5202     |
|           | Listing # 586777      |
|           | <b>Taxes</b> 21200.00 |
|           |                       |