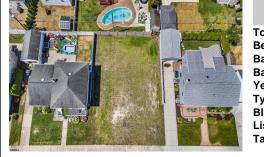

# COMMENTS

BUILD YOUR DREAM HOME!!! THIS EXTRA LARGE VACANT LOT OFFERS ENDLESS POSSIBILITIES! You can build a 3,000+ sqft home with an attached garage, large in-ground pool, rear yard covered veranda, elevator and huge decks! THIS IS ONE OF THOSE HARD-TO-FIND lots where you can finally build exactly what you want! Ideally situated in a great spot in Margate! Close to Bocca, Starbuck\ ...

## COMMENTS

BUILD YOUR DREAM HOME!!! THIS EXTRA LARGE VACANT LOT OFFERS ENDLESS POSSIBILITIES! You can build a 3,000+ sqft home with an attached garage, large in-ground pool, rear yard covered veranda, elevator and huge decks! THIS IS ONE OF THOSE HARD-TO-FIND lots where you can finally build exactly what you want! Ideally situated in a great spot in Margate! Close to Bocca, Starbuck\...