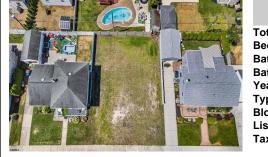

# COMMENTS

BUILD YOUR DREAM HOME!!! THIS EXTRA LARGE VACANT LOT OFFERS ENDLESS POSSIBILITIES! You can build a 3,000+ sqft home with an attached garage, large in-ground pool, rear yard covered veranda, elevator and huge decks! THIS IS ONE OF THOSE HARD-TO-FIND lots where you can finally build exactly what you want! Ideally situated in a great spot in Margate! Close to Bocca, Starbuck...

## COMMENTS

BUILD YOUR DREAM HOME!!! THIS EXTRA LARGE VACANT LOT OFFERS ENDLESS POSSIBILITIES! You can build a 3,000+ sqft home with an attached garage, large in-ground pool, rear yard covered veranda, elevator and huge decks! THIS IS ONE OF THOSE HARD-TO-FIND lots where you can finally build exactly what you want! Ideally situated in a great spot in Margate! Close to Bocca, Starbuck...