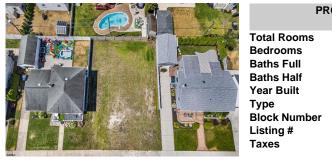

312 Gladstone, Margate, NJ, 08402

| J, 08402       | Price \$979,000.00 |         |
|----------------|--------------------|---------|
|                | PROPERTY DETAILS   |         |
| lover and      | Total Rooms        |         |
|                | Bedrooms           | 0       |
| TY I           | Baths Full         | 0       |
|                | Baths Half         | 0       |
|                | Year Built         |         |
|                | Туре               |         |
|                | Block Number       | 509.02  |
| and the second | Listing #          | 586770  |
|                | Taxes              | 4175.00 |
|                |                    |         |

#### CONTACT

Scan to see Property page.

0

0

0

509.02

586770

4175.00