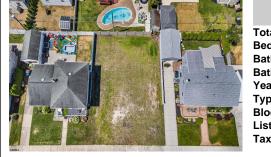

## COMMENTS

BUILD YOUR DREAM HOME!!! THIS EXTRA LARGE VACANT LOT OFFERS ENDLESS POSSIBILITIES! You can build a 3,000+ sqft home with an attached garage, large in-ground pool, rear yard covered veranda, elevator and huge decks! THIS IS ONE OF THOSE HARD-TO-FIND lots where you can finally build exactly what you want! Ideally situated in a great spot in Margate! Close to Bocca, Starbuck...

COMMENTS

BUILD YOUR DREAM HOME!!! THIS EXTRA LARGE VACANT LOT OFFERS ENDLESS

POSSIBILITIES! You can build a 3,000+ sqft home with an attached garage, large in-ground pool, rear yard covered veranda, elevator and huge decks! THIS IS ONE OF THOSE HARD-TO-FIND lots where you can finally build exactly what you want! Ideally situated in a great spot in Margate! Close to Bocca, Starbuck...